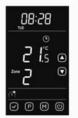

#### Thermostats

- Programmable thermostat
- Large touch screen
- · 2 Zones programmable heating
- ·5+2/7 Day Schedules
- Key- Lock function
- Mount Horizontal
- On/off switch