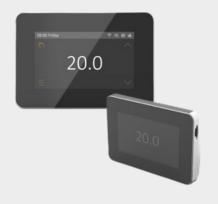

#### CB Smart 2

- $\cdot$  Programmable thermostat
- Wifi & App Controllable
- Alexa & Google Home Capability
- Touch colour screen
- $\cdot$  Key Lock function
- $\cdot\,{}^{\mathrm{o}}\!\mathsf{C}$  or  ${}^{\mathrm{o}}\!\mathsf{F}$  Display Alternative
- · 3 different modes (Auto, manual anti-freeze)
- Room Out Sensor and Floor Sensor
- $\cdot$  Mount Horizontal
- Overheating protection
- On/off switch
- Warmme APP