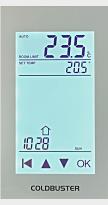

1028

I ▲ ▼ OK

COLDBUSTER

- 4 • 5 0 • Ru
- Programmable thermostat
- Touch screen with on/off switch
- 4 or 6 zones / day
  - 5 different modes
  - $\cdot$  Running cost monitor
  - Adaptive feature (warm by set programmed time)
  - $\cdot$  Mount vertical or horizontal
  - $\cdot$  QR code read-out for tech help
  - Auto winter / summer time

#### MWD5 Wifi

m 21.0° m

- Programmable thermostat
- $\cdot$  Touch screen with on/off switch
- $\cdot$  Wifi/App controllable
- $\cdot$  4 or 6 zones / day
- 5 different modes
- Running cost monitor
- oodaptive feature (warm by set
  - programmed time)
  - Mount vertical or horizontal
  - $\cdot\,\text{QR}$  code read-out for tech help
  - Auto winter / summer time