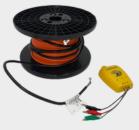

All Coldbuster floor heaters are single ended with a twin conductor element and a single 3m cold tail to connect to a thermostat.

| Cold         | buster Floor Heating<br>Myths Vs Facts                                                                                                                                     | COLD                                                                                                                                                                                                                                                                                                                                                                                                                                                                                                                                                                                                                                     |
|--------------|----------------------------------------------------------------------------------------------------------------------------------------------------------------------------|------------------------------------------------------------------------------------------------------------------------------------------------------------------------------------------------------------------------------------------------------------------------------------------------------------------------------------------------------------------------------------------------------------------------------------------------------------------------------------------------------------------------------------------------------------------------------------------------------------------------------------------|
| Myth         | Coldbuster Floor Heating is<br>costly to purchase because<br>it's a luxury item                                                                                            | Our Late                                                                                                                                                                                                                                                                                                                                                                                                                                                                                                                                                                                                                                 |
| Fact         | Coldbuster Floor Heating is<br>very affordable, thus luxury<br>image at reasonable cost:<br>Heat a small bathroom for as<br>little as \$250!                               | CB Smart A<br>• Alexa & Google<br>compatible<br>• Wifi & App Co<br>• Touch colour A<br>• Key - Lock fur<br>• 3 different mod<br>• Air and Floor<br>• Horizontal mod<br>• Overheating p<br>• On/off switch<br>• Warmme APP<br>• Only 2 Zone F<br>Heating Prog<br>thermostat in<br>• 8 Amps each<br>• 1 Zone Floor F<br>plus timer<br>• Large touch s<br>• 5+2 / 7 Day So<br>• Key- Lock fur<br>• Vertical mour<br>• Vertical mour<br>• Vertical mour<br>• Dush - on/off<br>• 2 or 4 Events<br>• Manual or Ba<br>Programmab<br>• Adaptive feat<br>• by set prograting<br>• Up/down terr<br>control touch<br>• Can be set to<br>(min & max) |
| Myth<br>Fact | Coldbuster Floor Heating is<br>costly to run because it's<br>electric.<br>Coldbuster Floor Heating<br>running costs are far cheaper                                        |                                                                                                                                                                                                                                                                                                                                                                                                                                                                                                                                                                                                                                          |
|              | than people expect:<br>It's highly cost-efficient due to<br>our smart programmable<br>thermostats. Even more so with<br>solar power! And no ongoing<br>maintenance costs ! |                                                                                                                                                                                                                                                                                                                                                                                                                                                                                                                                                                                                                                          |
| Myth<br>Fact | Coldbuster Floor Heating is<br>mostly just for bathrooms.<br>Coldbuster Floor Heating is the<br>best way to heat every area                                                |                                                                                                                                                                                                                                                                                                                                                                                                                                                                                                                                                                                                                                          |
| Myth         | where you are putting down<br>floors.<br>Coldbuster Floor Heating is<br>mostly just for cold floors like                                                                   |                                                                                                                                                                                                                                                                                                                                                                                                                                                                                                                                                                                                                                          |
| Fact         | tiles.<br>Coldbuster Floor Heating is<br>the ideal way to heat the<br>whole room. It is suitable for<br>tile, carpet, timber, vinyl,<br>laminate and polished<br>concrete. |                                                                                                                                                                                                                                                                                                                                                                                                                                                                                                                                                                                                                                          |