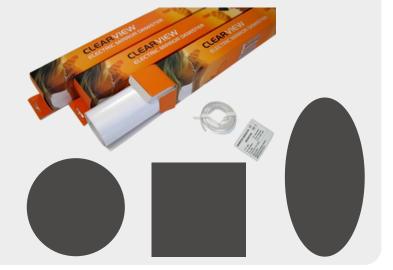

#### **Mirror Demisters**

Coldbuster's mirror demister heating pads stick to the back of your mirror, warming the mirror surface to prevent condensation.

Available in three different shapes and five different sizes.

The Clearview mirror demister's warm up time is so quick that it heats up almost immediately when turned on.