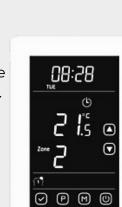

#### Thermostats

- Programmable thermostat
- Large touch screen
- · 2 Zones programmable heating
- ·5+2/7 Day Schedules
- Key- Lock function
- Mount Horizontal
- On/off switch

1028

I ▲ ▼ OK

COLDBUSTER

- 4 • 5 0 • Ru
- Programmable thermostat
- Touch screen with on/off switch
- 4 or 6 zones / day
  - 5 different modes
  - $\cdot$  Running cost monitor
  - Adaptive feature (warm by set programmed time)
  - $\cdot$  Mount vertical or horizontal
  - $\cdot$  QR code read-out for tech help
  - Auto winter / summer time