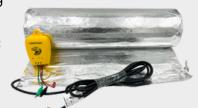

Under Super-thin heater designed for Carpet easy installation between the **Heating** underlay and the carpet.

Carpet heaters are supplied as preconfigured strips of aluminium foil mat rolls.

The heating element is sandwiched between two layers of alimuminium foil, 500mm wide, at a consistent spacing to

ensure safe heating output and shield all electromagnetic radiation.