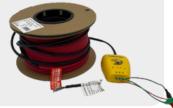

#### The ideal choice for heating the In-Screed majority of floor finishes, Heating including stone, porcelain and ceramic tiles.

Designed to be installed directly onto your existing sub-floor. The screed bed can then be laid over the floor heating cables.

The heaters are rated at 18W per linear meter and supplied as a cable on a reel. The

6mm thin cable is designed with durability in mind.

### In-Slab Heating

The ideal choice for heating polished concrete and also suitable for other floor finishes.

Designed to be secured onto the reinforcement grid of your project. Slab is then poured on top. The concrete slab will retain and slowly release heat over an extended period of time, even once the heater is turned off.

The heaters are rated at 30W per linear meter and supplied as a cable on a reel. The

6.5mm thin cable is designed with durability in mind.

Heater Kits Include:

- Floor heater
- Installation monitor with battery
- Installation manual
- 25 year warranty