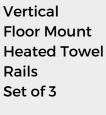

We also offer Vertical Floor-Mounted Heated Towel Rails in a set of 3 various heights, for that artistic feel! Heated Towel Rail